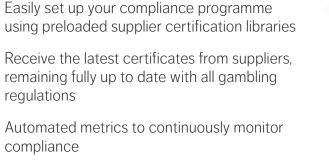

Easily set up your compliance programme using preloaded supplier certification libraries for all associated games, and receive the latest certificates from suppliers, remaining fully up to date with the gambling regulations in all your markets.

Compliance officers can quickly locate and retrieve certificates for specific suppliers or jurisdictions, allowing easy reporting & documentation. Remain on top of all certificates with automated notifications on certificate expiry deadlines and changes in market regulations, helping you avoid fines and meet the most demanding market compliance requirements.

Define compliance to each market regulation easily with specific regulation notes, compiled alongside the market regulations for easy management and reporting. Changes in regulations are automatically updated and flagged, allowing constant compliance in all markets.